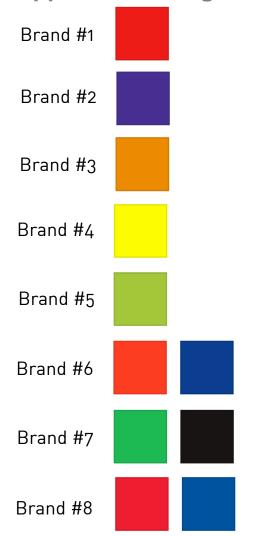

## **GUESS THE BRAND**

In the box beside the brand, write the the number of the colour scheme which applies to it's logo.

| Brand #1 |  |
|----------|--|
| Brand #2 |  |
| Brand #3 |  |
| Brand #4 |  |
| Brand #5 |  |
| Brand #6 |  |
| Brand #7 |  |
| Brand #8 |  |

| LEG0        |  |
|-------------|--|
| Microsoft   |  |
| Burger King |  |
| WhatsApp    |  |
| YouTube     |  |
| Instagram   |  |
| Coca-Cola   |  |
| Tesco       |  |
| Sainsbury's |  |
| Spotify     |  |
| Cadbury     |  |
| Android     |  |
| Snapchat    |  |
| Netflix     |  |
| NASA        |  |