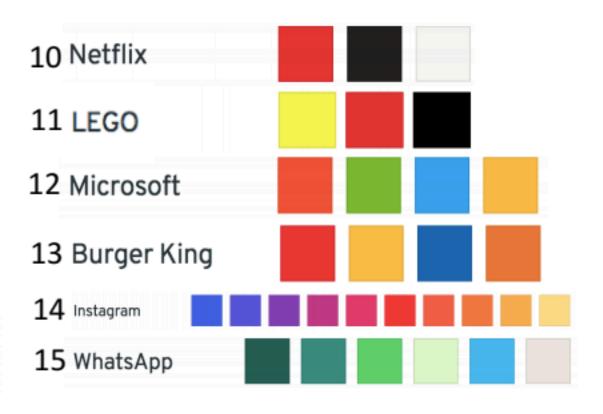

## **GUESS THE BRAND ANSWERS**

In the box beside the brand, write the the number of the colour scheme which applies to it's logo.

| LEG0        | 11 |
|-------------|----|
| Microsoft   | 12 |
| Burger King | 13 |
| WhatsApp    | 15 |
| YouTube     | 9  |
| Instagram   | 14 |
| Coca-Cola   | 1  |
| Tesco       | 8  |
| Sainsbury's | 3  |
| Spotify     | 7  |
| Cadbury     | 2  |
| Android     | 5  |
| Snapchat    | 4  |
| Netflix     | 10 |
| NASA        | 6  |