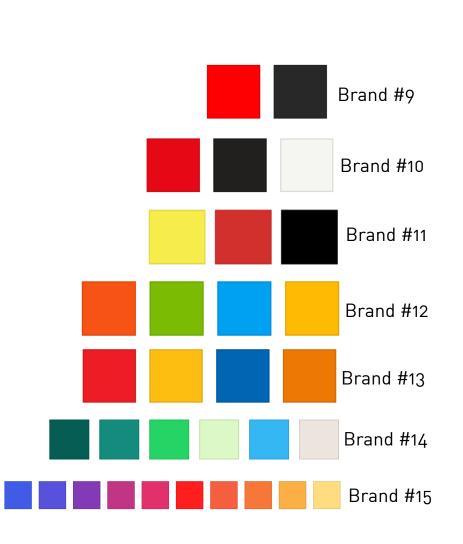

## **GUESS THE BRAND**

In the box beside the brand, write the the number of the colour scheme which applies to it's logo.

| Brand #1 |  |
|----------|--|
| Brand #2 |  |
| Brand #3 |  |
| Brand #4 |  |
| Brand #5 |  |
| Brand #6 |  |
| Brand #7 |  |
| Brand #8 |  |

| LEG0        |  |
|-------------|--|
| Microsoft   |  |
| Burger King |  |
| WhatsApp    |  |
| YouTube     |  |
| Instagram   |  |
| Coca-Cola   |  |
| Tesco       |  |
| Sainsbury's |  |
| Spotify     |  |
| Cadbury     |  |
| Android     |  |
| Snapchat    |  |
| Netflix     |  |
| NASA        |  |