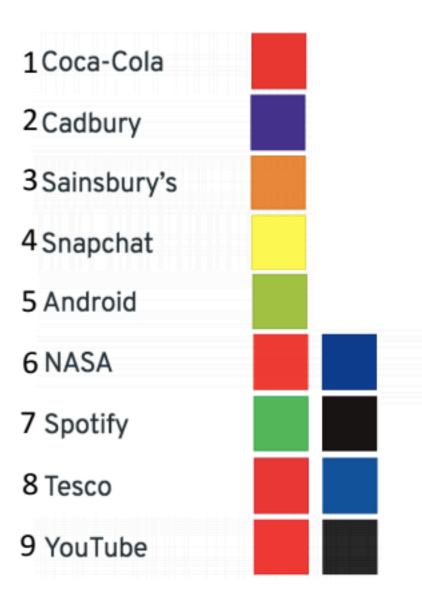

## **GUESS THE BRAND ANSWERS**

In the box beside the brand, write the the number of the colour scheme which applies to it's logo.

| LEG0        | 11 |
|-------------|----|
| Microsoft   | 12 |
| Burger King | 13 |
| WhatsApp    | 15 |
| YouTube     | 9  |
| Instagram   | 14 |
| Coca-Cola   | 1  |
| Tesco       | 8  |
| Sainsbury's | 3  |
| Spotify     | 7  |
| Cadbury     | 2  |
| Android     | 5  |
| Snapchat    | 4  |
| Netflix     | 10 |
| NASA        | 6  |