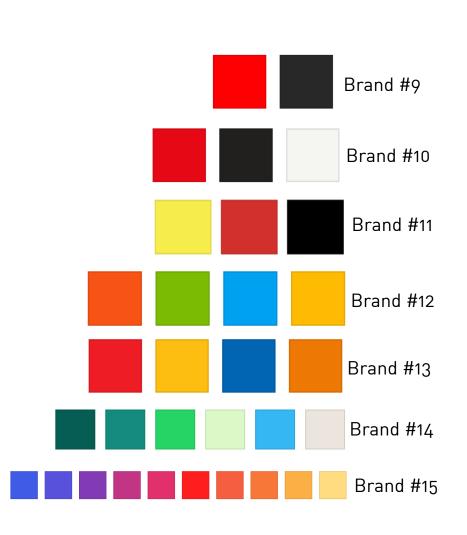

## **GUESS THE BRAND ANSWERS**

In the box beside the brand, write the the number of the colour scheme which applies to it's logo.

| LEG0        | 11 |
|-------------|----|
| Microsoft   | 12 |
| Burger King | 13 |
| WhatsApp    | 15 |
| YouTube     | 9  |
| Instagram   | 14 |
| Coca-Cola   | 1  |
| Tesco       | 8  |
| Sainsbury's | 3  |
| Spotify     | 7  |
| Cadbury     | 2  |
| Android     | 5  |
| Snapchat    | 4  |
| Netflix     | 10 |
| NASA        | 6  |

## **GUESS THE BRAND ANSWERS**